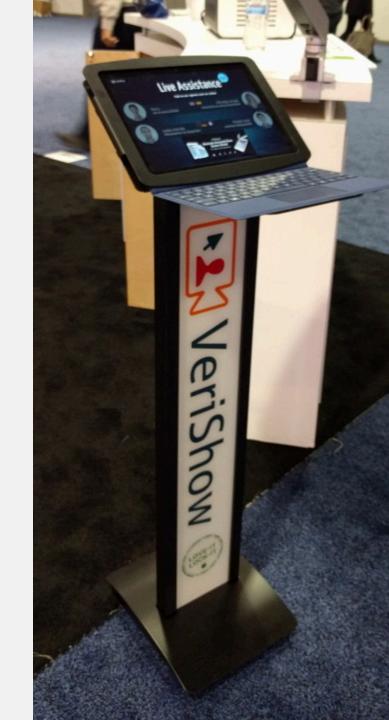

## LiveDigitalKiosk

The on premise remote live digital agent





#### The need:

- In-store shoppers demand more personal help
- Efficient and scalable in-store customer service
- Turn customer service activities to a contributor to organization's bottom line



#### **The Solution: Live Digital Kiosk**

- Quick way to deliver relevant information
- More personal attention to customers' needs
- More efficiently, easy way to scale up
- The new way to compete for brand loyalty





















In action – integrated with other kiosk solutions



#### Launch screen - can be customized







Can be used in various ways – wall, shelf etc.



## On a desk...





# Beyond Video – share content and cobrowse





## The agent can be anywhere





### Agent can be in any remote location

- Local Remote: In the store or close by
- Remote geographically: Another city, country







## **Examples**