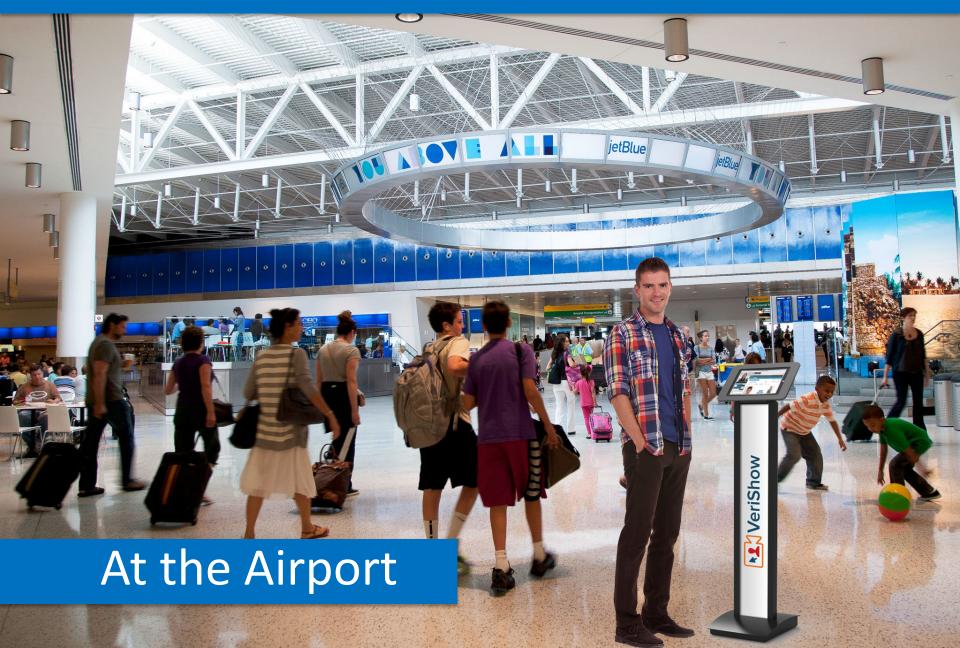

## LiveDigitalKiosk

The on premise remote live digital agent





#### The need:

- In-store shoppers demand more personal help
- Efficient and scalable in-store customer service
- Turn customer service activities to a contributor to organization's bottom line



#### **The Solution: Live Digital Kiosk**

- Quick way to deliver relevant information
- More personal attention to customers' needs
- More efficiently, easy way to scale up
- The new way to compete for brand loyalty





















In action – integrated with other kiosk solutions



#### Launch screen - can be customized







Can be used in various ways – wall, shelf etc.



## On a desk...





# Beyond Video – share content and cobrowse





## The agent can be anywhere





### Agent can be in any remote location

- Local Remote: In the store or close by
- Remote geographically: Another city, country







## **Examples**