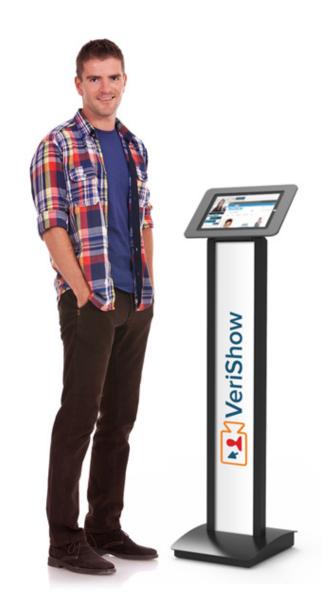

#### Launch screen - can be customized

Can be used in various ways – wall, shelf etc.