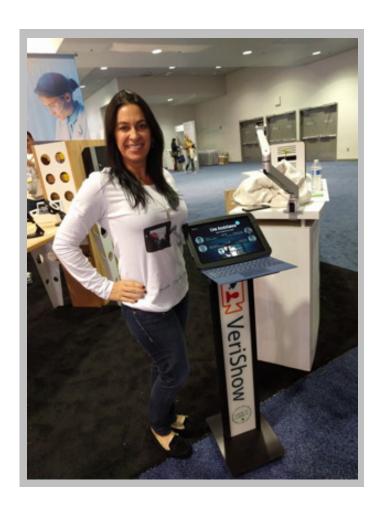

#### Launch screen - can be customized

Can be used in various ways – wall, shelf etc.

## **Examples**