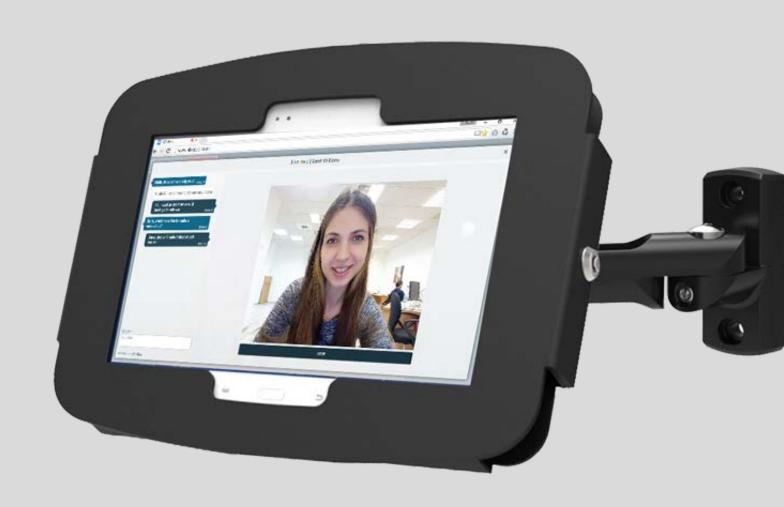

#### Launch screen - can be customized

Can be used in various ways – wall, shelf etc.