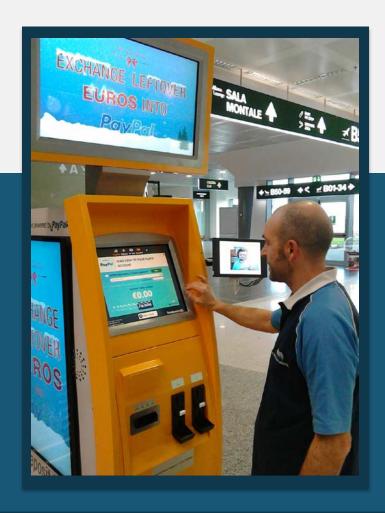

## LiveDigitalKiosk

The on premise remote live digital agent





#### The need:

- In-store shoppers demand more personal help
- Efficient and scalable in-store customer service
- Turn customer service activities to a contributor to organization's bottom line



#### **The Solution: Live Digital Kiosk**

- Quick way to deliver relevant information
- More personal attention to customers' needs
- More efficiently, easy way to scale up
- The new way to compete for brand loyalty





















In action – integrated with other kiosk solutions



#### Launch screen - can be customized







Can be used in various ways – wall, shelf etc.



## On a desk...





# Beyond Video – share content and cobrowse





## The agent can be anywhere





### Agent can be in any remote location

- Local Remote: In the store or close by
- Remote geographically: Another city, country







## **Examples**