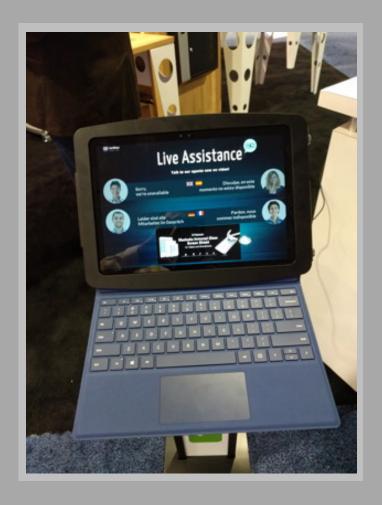

ore personal help
- Efficient and scalable in-store customer service
- Turn customer service activities to a contributor to organization's bottom line



#### **The Solution: Live Digital Kiosk**

- Quick way to deliver relevant information
- More personal attention to customers' needs
- More efficiently, easy way to scale up
- The new way to compete for brand loyalty





















In action – integrated with other kiosk solutions



#### Launch screen - can be customized







Can be used in various ways – wall, shelf etc.



## On a desk...





# Beyond Video – share content and cobrowse





## The agent can be anywhere





### Agent can be in any remote location

- Local Remote: In the store or close by
- Remote geographically: Another city, country







## **Examples**